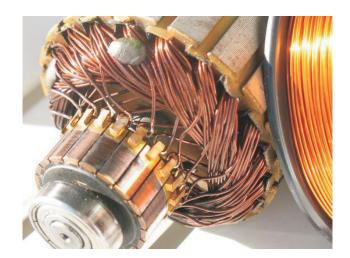

#### **Electrosol QD:**

RXSOL-16-1009 is a well balanced blend of non - chlorinated degresol (having super digressing power) with surfactants. Its rapid evaporation rate enables it to be used for cleaning and decreasing of electrical equipment,motor winding etc. CLASSIFICATION: \*ELECTROSOL QD (quick dry) \*ELECTROSOL NF (Non-flammable) \*ELECTROSOL PLUS APPLICATION: For cleaning of electrical parts. It must be applied concentrated.